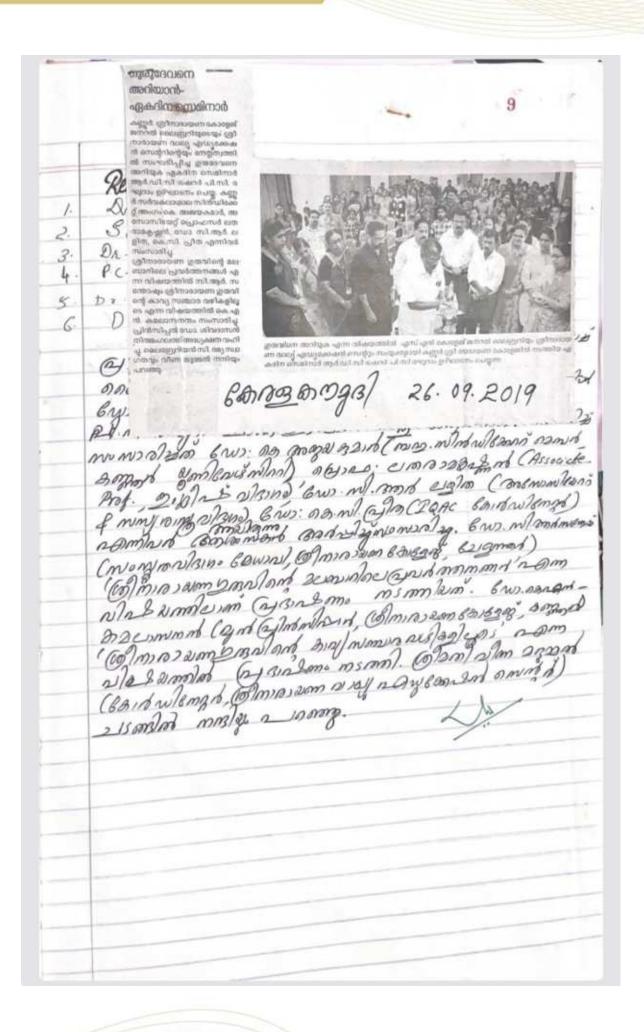

#### 4.2.5.6. Seminar on Gurudevan

The General library conducted a seminar titled 'Gurudevane Ariyuka' on 25.09.2019, focusing on Gurudevan.