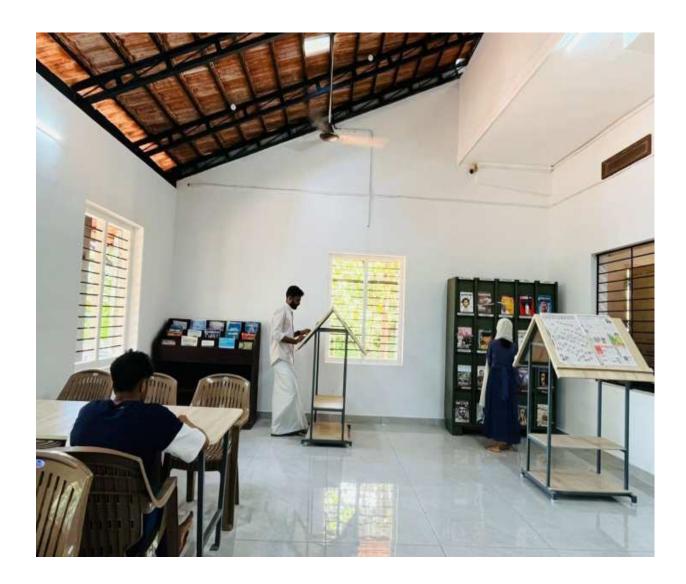

# 4.2.1.4. Reading Room

The reading room consists of a journal section, newspaper section, palm leaf manuscripts, rare book collection, and a designated reading area.

#### 4.2.1.5. Newspaper/Periodical/Journal Section

The newspaper section offers a diverse range of reading materials, including 6 daily newspapers that cover national and international news, 20 periodicals that provide insights into various subjects such as current affairs, culture, and science, and 12 academic journals that cater to in-depth research across different disciplines.