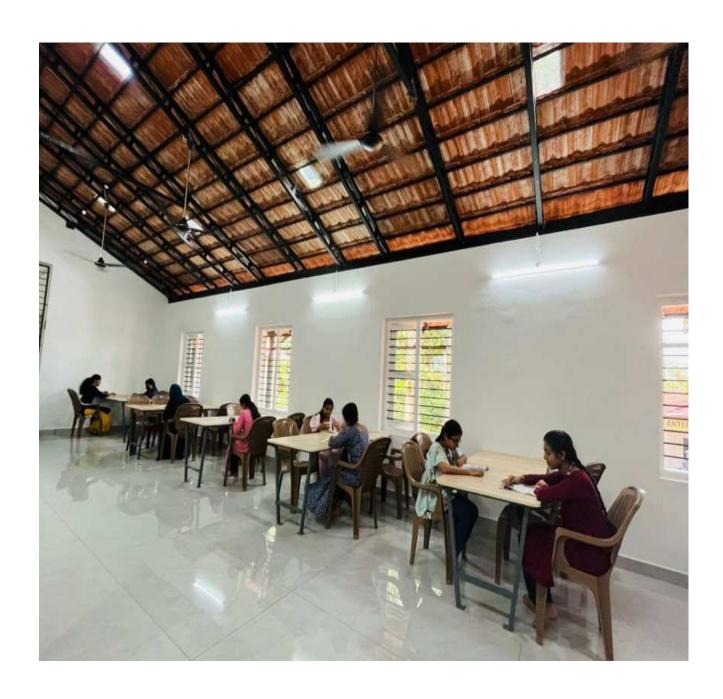

# 4.2.1.4. Reading Room

The reading room consists of a journal section, newspaper section, palm leaf manuscripts, rare book collection, and a designated reading area.