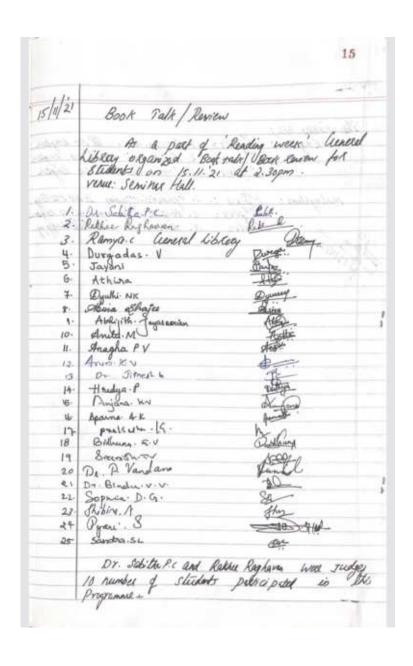

#### 4.2.5.4. Book Talk/Book Review

As a part of 'Reading Week', General library organized book review for the students.