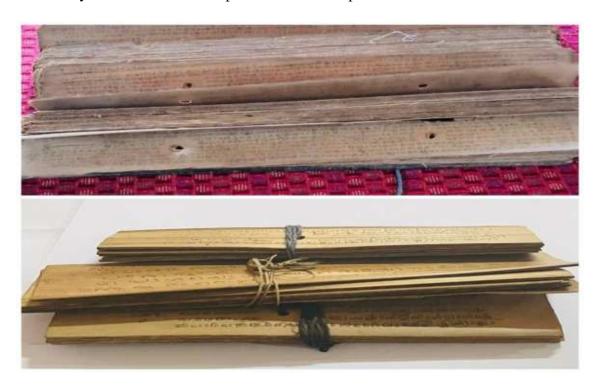

# 4.2.1.9. Rare Book and Palm Leaf Manuscripts Collection

The library holds a collection of palm leaf manuscripts and a rare book collection.