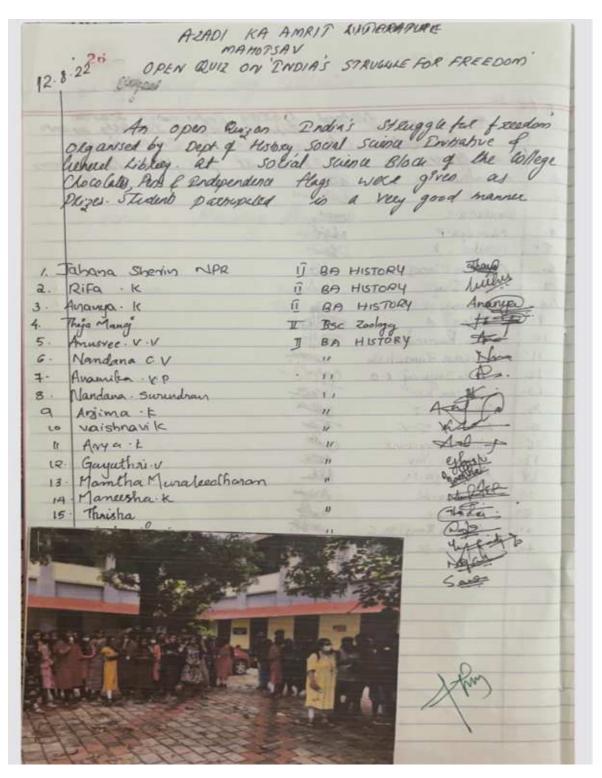

#### 4.2.5.13. Azadi ka Amrith Mahotsav

As part of the **Azadi Ka Amrit Mahotsav** celebrations, the General library organized an **Open Quiz** on the theme of **India's Struggle for Freedom**, highlighting the key events, leaders, and movements that contributed to the country's independence.