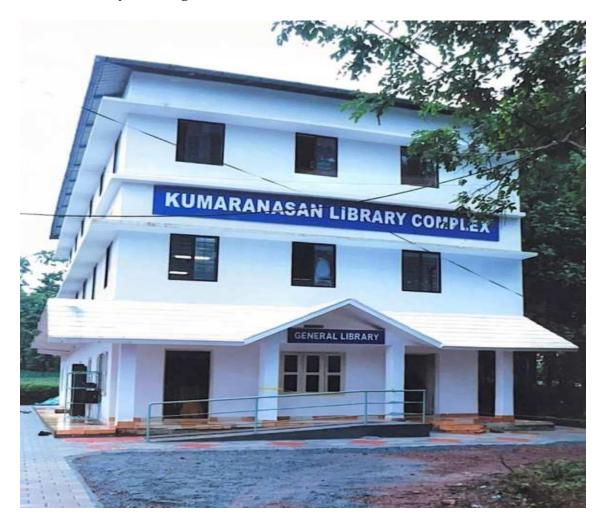

#### 4.2.1.1. Library Building

#### 4.2.1. LIBRARY INFRASTRUCTURE

The General library is situated in the ground and first floor of Jubilee building with stack area reading room and reference section. To assist and promote teaching, learning, and research, our college keeps an automated, contemporary library that is well-equipped with research and reference materials. The General library and department libraries each have a different set of library resources.