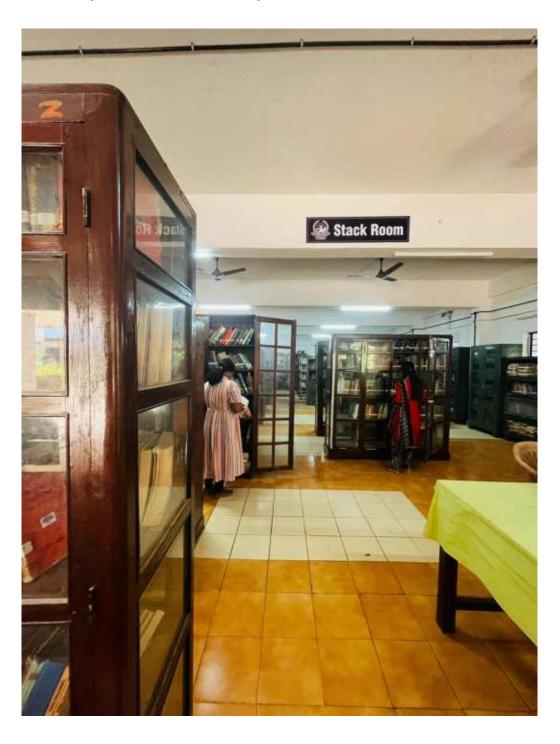

#### **4.2.1.8. Stack Room**

The stack room of the college library is a designated area where a vast collection of books is systematically arranged. It provides easy access to a wide range of subjects, supporting the research and study needs of students, faculty, and scholars.