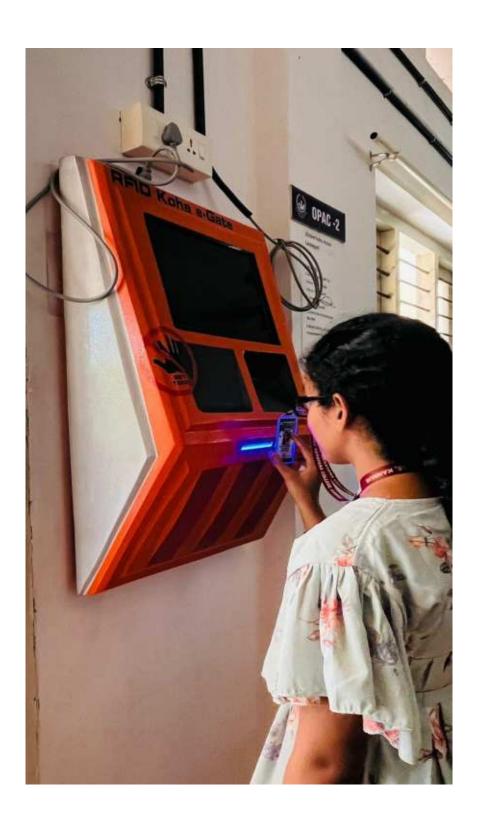

# 4.2.1.3. RFID Gate Entry

Koha integrated **RFID Library e-Gate** has been implemented in the library entrance to automatically store the library usage reports.