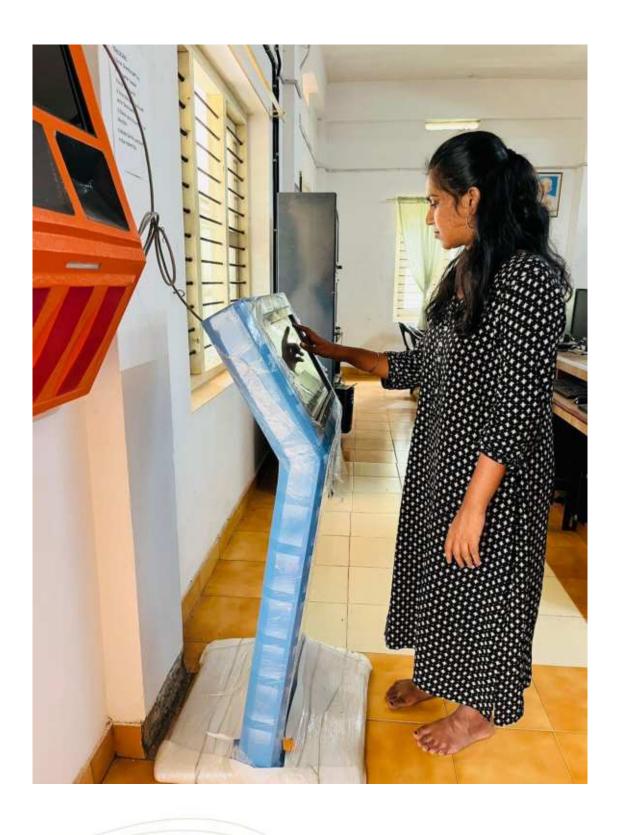

## 4.2.1.2. KOHA OPAC Kiosk

It allows users to search for books, check availability, and view their account details in a simple interface.