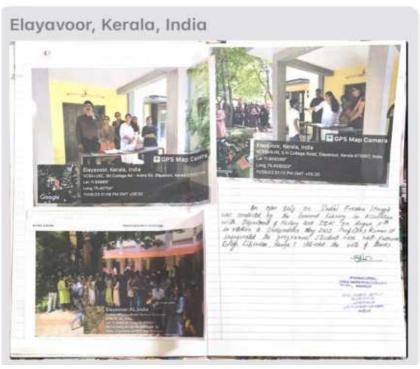

# Book distribution to students of Kizhuthally West LP School Organized by General Library

In observance of Reading Day-2023, the General library extends its services to the nearby lower primary school students by providing books and fostering reading habits from a young age. An awareness class on the benefits on reading was also given by Hon. MLA, Ramachandran Kadannappally.